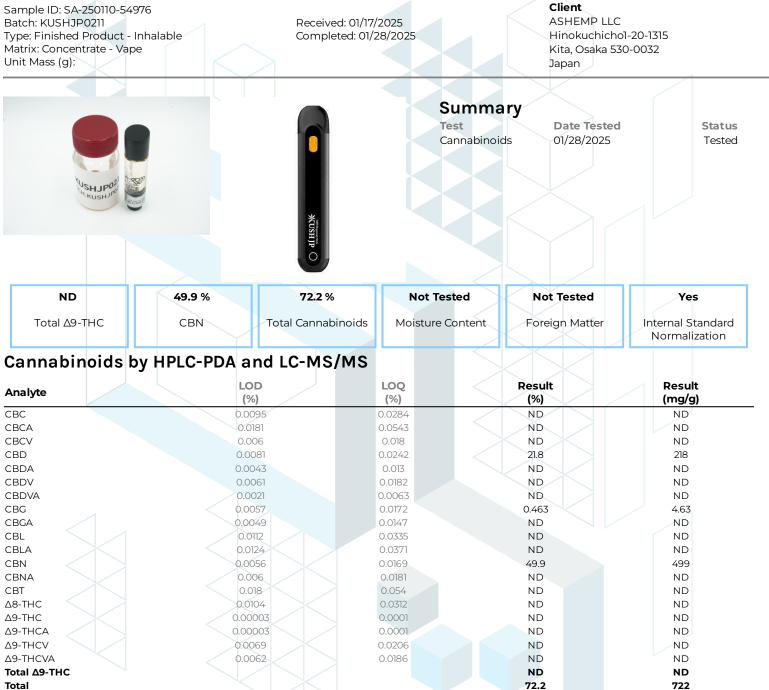

**KCA** Laboratories 232 North Plaza Drive Nicholasville, KY 40356

+1-833-KCA-LABS https://kcalabs.com KDA Lic.# P\_0058

1 of 1





ND = Not Detected; NT = Not Tested; LOD = Limit of Detection; LOQ = Limit of Quantitation; RL = Reporting Limit;  $\Delta$  = Delta; Total  $\Delta$ 9-THC =  $\Delta$ 9-THC +  $\delta$ .877 +  $\Delta$ 9-THC; Total CBD = CBDA \* 0.877 + CBD;

Generated By: Ryan Bellone CCO Date: 02/09/2025

Tested By: Kelsey Rogers

Scientist Date: 01/28/2025



This product or substance has been tested by KCA Laboratories using validated testing methodologies and an ISO/IEC 170252017 accredited quality system. Values reported relate only to the product or substance tested. The reported result is based on a sample weight. Unless otherwise stated, results of tests performed on all quality control samples met criteria for acceptance established by KCA Laboratories. KCA Laboratories as to the efficacy, safe